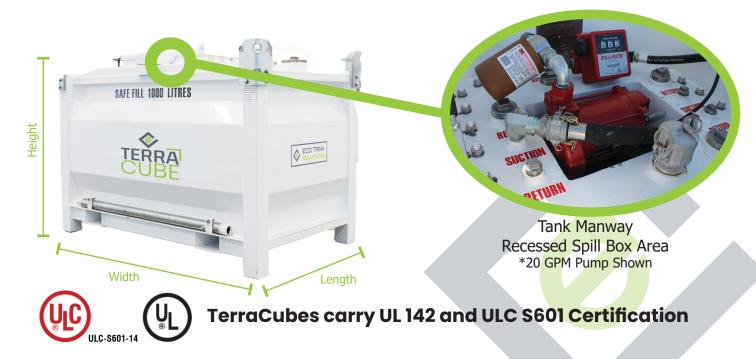

## **TERRACUBE SPECIFICATIONS**

| Model | Safe Fill<br>Level | Length mm<br>(Inches) | Width<br>mm<br>(inches) | Height<br>mm<br>(inches) | Tare Weight<br>Kg<br>(LBS) |
|-------|--------------------|-----------------------|-------------------------|--------------------------|----------------------------|
| TC10  | 1000 litres        | 1100 (43.31)          | 1864 (73.39)            | 1254 (49.37)             | 766 kg (1688.74 lbs)       |
| TC25  | 2500 litres        | 2274 (89.53)          | 1674 (65.91)            | 1254 (49.37)             | 1185 kg (2612.47 lbs)      |
| TC45  | 4500 litres        | 2274 (89.53)          | 2274 (89.53)            | 1254 (49.37)             | 1678 kg (3699.35 lbs)      |
| TC60  | 6000 litres        | 3574 (140.71)         | 2274 (89.53)            | 1254 (49.37)             | 2036 kg (4488.61 lbs)      |
| TC80  | 8000 litres        | 4874 (191.89)         | 2274 (89.53)            | 1309 (51.54)             | 2730 kg (6018.61 lbs)      |
| TC100 | 9550 litres        | 6058 (238.50)         | 2438 (95.98)            | 1295 (50.98)             | 4443 kg (9795.13 lbs)      |