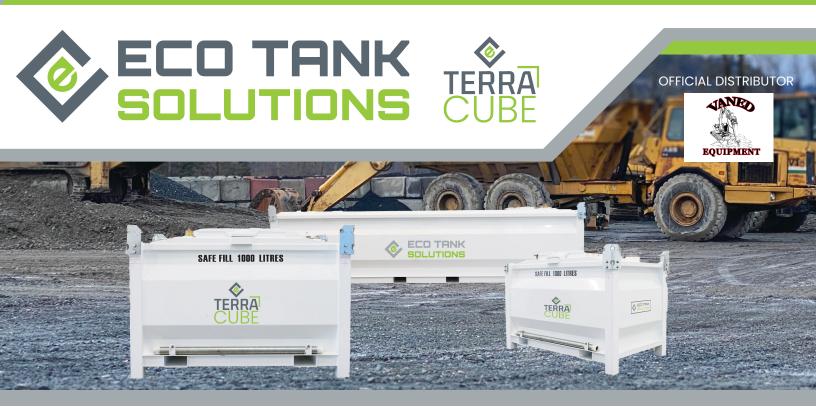

## Want a better fuel tank solution?

Eco Tank Solutions' TerraCubes are the fast, easy and convenient fuel storage solution you need.

TerraCubes feature a double walled design, which means leak containment standards are met without needing independent bunds.

Mobile and modular for fast transport and set up. Fork lift pockets make for easy movement, and tanks can be stacked 2 high while full!

Double-walled tanks have an inner and outer wall, providing an added layer of protection against leaks. Lower the risk of environmental contamination.

Meet or exceed governmental environmental regulations, avoid fines and legal issues.

Reduce operational stoppages, keep working, keep earning! Less fuel deliveries.

Fuel versatility allows for greater flexibility in fuel management and supports the use of alternative, more sustainable fuel sources.