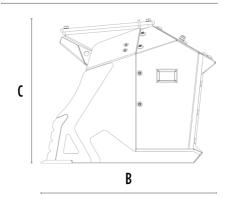

#### **SPECIFICATIONS**

| <u>~</u> | Recommended excavator              | lb      | 19,840 - 28,660 |
|----------|------------------------------------|---------|-----------------|
|          | Recommended backhoe loader/loader* | lb      | 17,640 - 28,660 |
| <b>~</b> | Recommended skid steer loader*     | Ib      | 8,820 - 22,050  |
|          | Weight                             | lb      | 1,087           |
|          | Load capacity                      | СУ      | 0.52            |
|          | Pressure                           | PSI     | 2,901 - 3,626   |
|          | Oil flow rate**                    | gal/min | 20 - 32         |
|          | Size A                             | in      | 54              |
|          | Size B                             | in      | 44              |
|          | Size C                             | in      | 37              |
|          |                                    |         |                 |