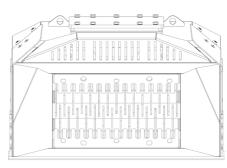

### **SHAFTS SCREENERS**

# **MB-HDS214**

#### **SHAFT KIT**

KIT

|   | RQ8 Sifting kit<br>RQ20 Sifting kit<br>RQ50 Sifting kit | 0.30 in<br>0.8 in<br>2.0 in | Sifting damp/dry soil<br>Soil Aeration                                              |  |
|---|---------------------------------------------------------|-----------------------------|-------------------------------------------------------------------------------------|--|
| • | RM Mixer kit                                            |                             | Soil Aeration Compost Aeration Charcoal reduction Glass reduction Drywall reduction |  |
|   | RE8 Fine sifting kit<br>RE16 Fine sifting kit           | 0.30 in<br>0.60 in          | Sifting damp/dry soil                                                               |  |
| 5 | RC Compost kit                                          | 1.40 in                     | Shredding foliage and small branches<br>Composting                                  |  |