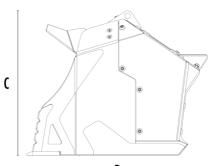

# **SPECIFICATIONS**

| <b>≖</b> 4 J | Recommended excavator              | ton | -        |
|--------------|------------------------------------|-----|----------|
|              | Recommended backhoe loader/loader* | ton | 7 - 11   |
| €~           | Recommended skid steer loader*     | ton | 4,5 - 10 |
|              | Weight                             | ton | 1        |
|              | Load capacity                      |     | 0,60     |
|              |                                    |     | 270 200  |

| Recommended skid steer loader* | ton   | 4,5 - 10  |  |
|--------------------------------|-------|-----------|--|
| Weight                         | ton   | 1         |  |
| Load capacity                  |       | 0,60      |  |
| Pressure                       | bar   | 230 - 280 |  |
| Oil flow rate**                | I/min | 90 - 150  |  |
| Size A                         | mm    | 2220      |  |
| Size B                         | mm    | 1060      |  |
| Size C                         | mm    | 890       |  |
|                                |       |           |  |