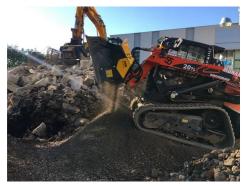

# **APPLICATION AREAS**

Maintaining landscape and agricultural areas

<sup>\*\*</sup> The minimum hydraulic flow rate value must be alongside the required operating pressure