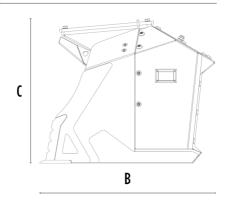

#### **SPECIFICATIONS**

| <u>(1</u> | Recommended excavator              | ton   | 9 - 13    |
|-----------|------------------------------------|-------|-----------|
|           | Recommended backhoe loader/loader* | ton   | 8 - 13    |
| <b>~</b>  | Recommended skid steer loader*     | ton   | 4 - 10    |
|           | Weight                             | ton   | 0,82      |
|           | Load capacity                      | m³    | 0,40      |
|           | Pressure                           | bar   | 200 - 250 |
|           | Oil flow rate**                    | I/min | 75 - 120  |
|           | Size A                             | mm    | 1380      |
|           | Size B                             | mm    | 1125      |
|           | Size C                             | mm    | 950       |
|           |                                    |       |           |