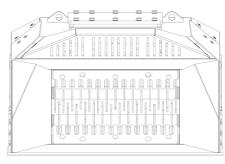

### **SHAFTS SCREENERS**

# **MB-HDS214**

#### **SPECIFICATIONS**

| <u>(1</u> | Recommended excavator              | ton   | 9 - 13    |
|-----------|------------------------------------|-------|-----------|
|           | Recommended backhoe loader/loader* | ton   | 8 - 13    |
| <b>~</b>  | Recommended skid steer loader*     | ton   | 4 - 10    |
|           | Weight                             | ton   | 0,82      |
|           | Load capacity                      | m³    | 0,40      |
|           | Pressure                           | bar   | 200 - 250 |
|           | Oil flow rate**                    | I/min | 75 - 120  |
|           | Size A                             | mm    | 1380      |
|           | Size B                             | mm    | 1125      |
|           | Size C                             | mm    | 950       |
|           |                                    |       |           |

 $<sup>^{\</sup>ast}$  Shafts in closed position.