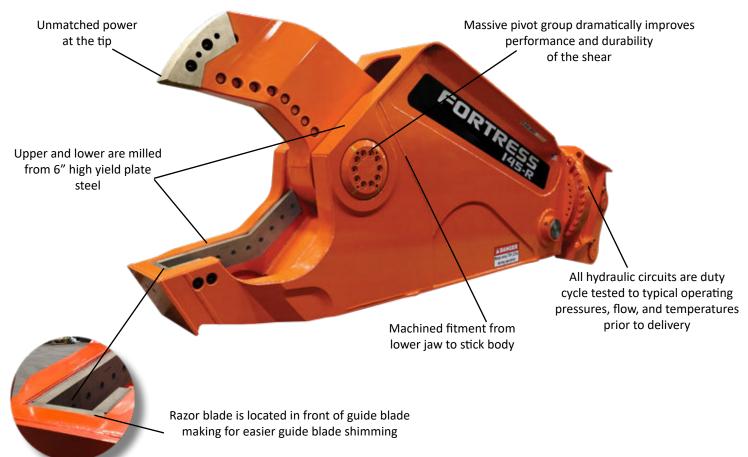

## **MODEL: FS 145**

- Innovative engineering with an optimized structure for long life and high strength to weight ratio
- Designed with maintenance in mind large access panels are removable for component replacement