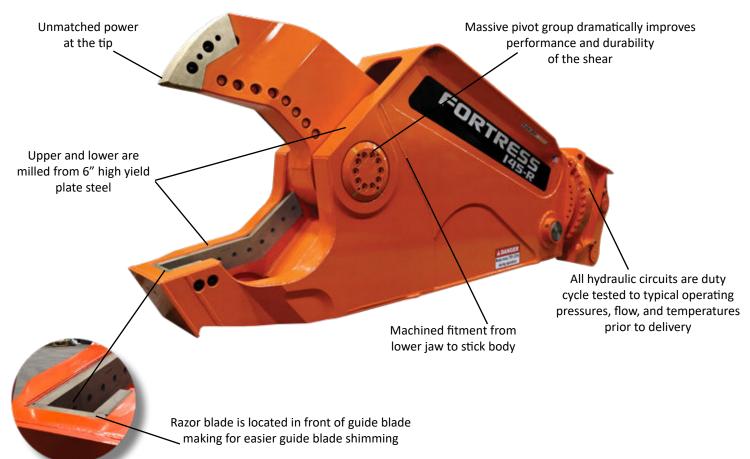

## **MODEL: FS 145**

- Innovative engineering with an optimized structure for long life and high strength to weight ratio
- Designed with maintenance in mind large access panels are removable for component replacement