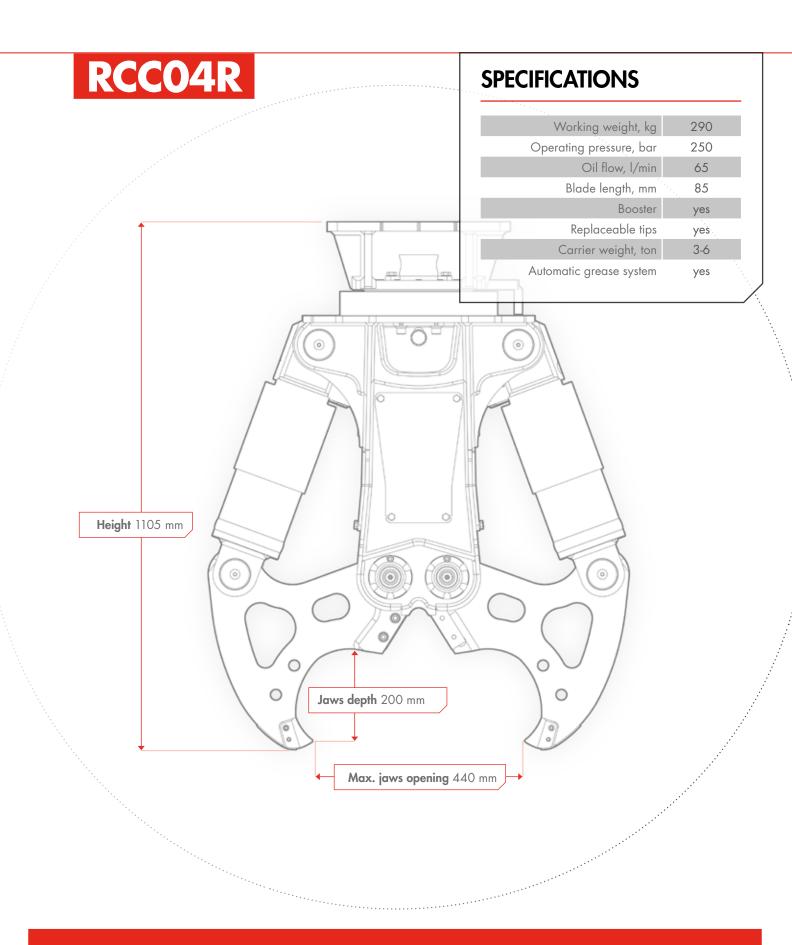

# RAMMER RCCO4R CUTTER-CRUSHER

# **RCC CUTTER-CRUSHERS**

The RCC04R Cutter-Crusher is designed specifically for primary demolition and for use with mini and robot carriers. Both cylinder feature a hydraulic booster, which intensifies the input pressure, dramatically increasing the power-to-weight ratio, and supplying the performance that you would only normally see from much larger attachment. The RCC04R unique jaw design allows for large opening whilst maintaining its light structure.