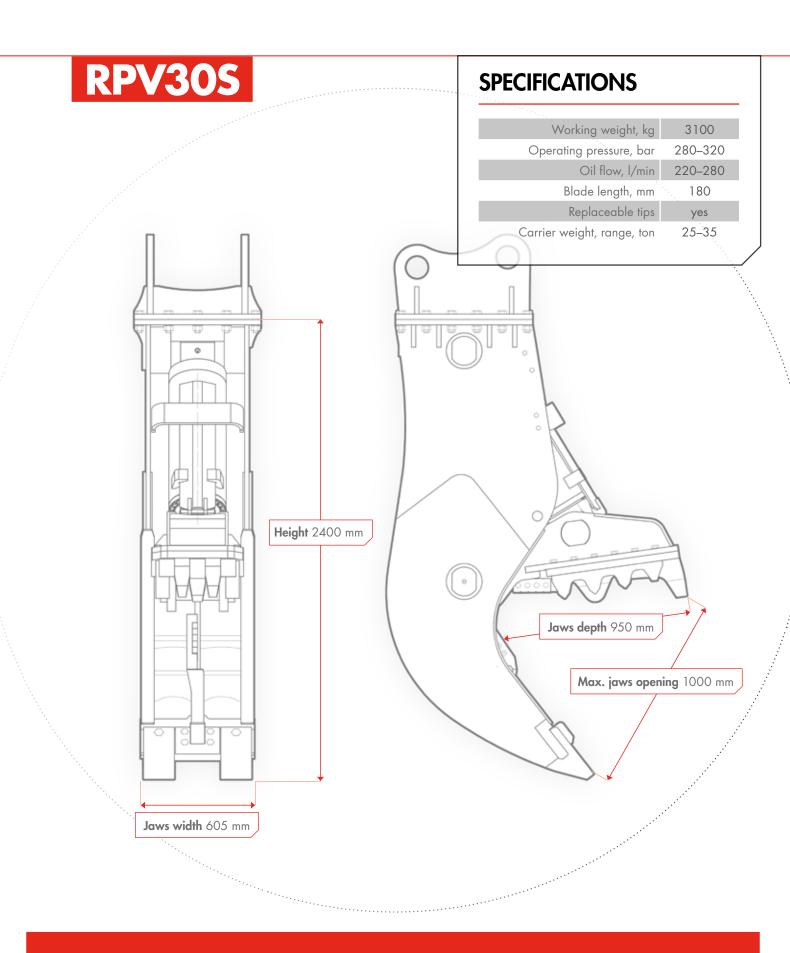

## **RPV STATIC PULVERIZERS**

The Rammer RPV Static Pulverizer range is ideally suited to a wide range of secondary demolition and recycling duties. The RPV range of models are designed for fast and effective material separation, a key aspect of the recycling process.