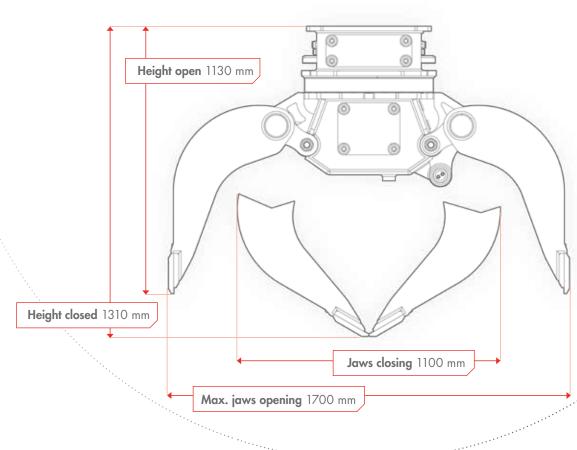

## **SPECIFICATIONS**

| Working weight, kg         | 820     |
|----------------------------|---------|
| Capacity, liter            | 400     |
| Working pressure, bar      | 300-320 |
| Oil flow, I/min            | 20-30   |
| Rotation oil pressure, bar | 130-150 |
| Rotation oil flow, I/min   | 15-20   |
| Excavator weight, ton      | 10-15   |
|                            |         |