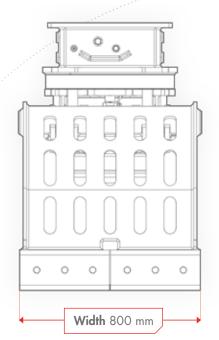

## **SPECIFICATIONS**

| Working weight, kg         | 820     |
|----------------------------|---------|
| Capacity, liter            | 400     |
| Working pressure, bar      | 300-320 |
| Oil flow, I/min            | 20-30   |
| Rotation oil pressure, bar | 130-150 |
| Rotation oil flow, I/min   | 15-20   |
| Excavator weight, ton      | 10-15   |
|                            |         |