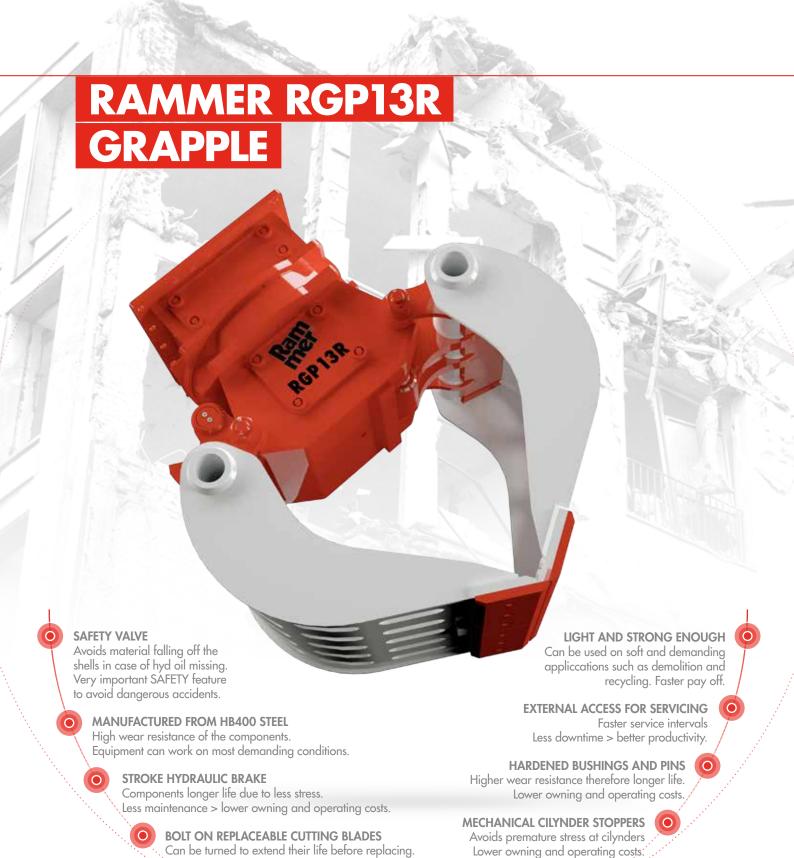

## **RPV GRAPPLE**

Rammer RGP Grapples have been designed and tested with demolition in mind. The RGP Grapples are suitable for demolition and material handling applications: robust for heavy work, but also accurate for picking and sorting applications. They offer large volume for bulk loading, making it also ideal for waste handling.

## RGP13R