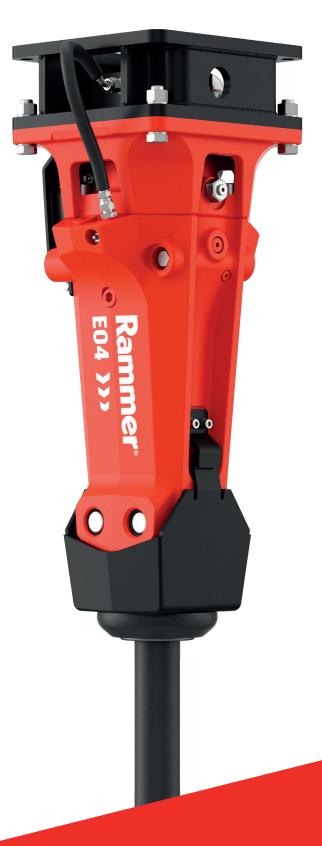

# Rammer<sup>®</sup> E04

The hammer in the picture is equipped with optional: wear plates, automatic greasing device, RD3