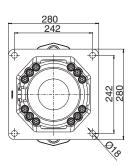

# Rammer<sup>®</sup> E04

#### Specifications

| Minimum working weight                      | 150 kg (331 lb)                      |
|---------------------------------------------|--------------------------------------|
| Minimum working weight with greasing device | 173 kg (381 lb)                      |
| Impact rate                                 | 6001800 bpm                          |
| Operating pressure                          | 120160 bar (17402320 psi)            |
| Pressure relief, max                        | 220 bar (3190 psi)                   |
| Oil flow range                              | 2062 l/min (5.3 gal/min16.4 gal/min) |
| Back pressure, max                          | 30 bar (435 psi)                     |
| Input power                                 | 16.5 kW (22 hp)                      |
| Tool diameter                               | 60 mm (2.36 in)                      |
| Mini Excavator weight, allowed range        | 2.06.0 t (440013200 lb)              |
| Skid steer, robot weight, allowed range     | 1.24.0 t (26008800 lb)               |
|                                             |                                      |