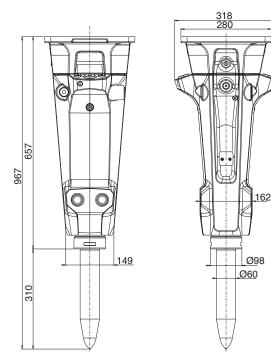

#### Specifications

| Minimum working weight                      | 150 kg (331 lb)                      |
|---------------------------------------------|--------------------------------------|
| Minimum working weight with greasing device | 173 kg (381 lb)                      |
| Impact rate                                 | 6001800 bpm                          |
| Operating pressure                          | 120160 bar (17402320 psi)            |
| Pressure relief, max                        | 220 bar (3190 psi)                   |
| Oil flow range                              | 2062 l/min (5.3 gal/min16.4 gal/min) |
| Back pressure, max                          | 30 bar (435 psi)                     |
| Input power                                 | 16.5 kW (22 hp)                      |
| Tool diameter                               | 60 mm (2.36 in)                      |
| Mini Excavator weight, allowed range        | 2.06.0 t (440013200 lb)              |
| Skid steer, robot weight, allowed range     | 1.24.0 t (26008800 lb)               |
|                                             |                                      |