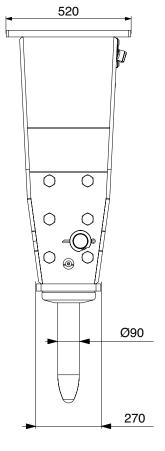

# **SPECIFICATIONS**

| Minimum working weight, flange mounted, kg (lb)   | 600 (1320)             |
|---------------------------------------------------|------------------------|
| Impact rate, bpm                                  | 500-1700               |
| Operating pressure, bar (psi)                     | 90-130 (1305-1885)     |
| Pressure relief, max bar (psi)                    | 220 (3190)             |
| Oil flow range, I/min (gal/min)                   | 50-150 (13.2-39.6)     |
| Back pressure, max bar (psi)                      | 20 (290)               |
| Input power, kW (hp)                              | 32.5 (44)              |
| Tool diameter, mm (in)                            | 90 (3.54)              |
| Miniexcavator weight, allowed range t (lb)        | 5.8-13.0 (12800-28700) |
| Skid steer, robot weight, allowed range t (lb)    | 3.9-8.7 (8600-19200)   |
| Noise level, measured sound power level, LWA dB   | 130                    |
| Noise level, guaranteed sound power level, LWA dB | 134                    |
|                                                   |                        |