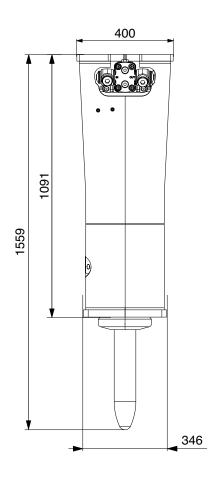

# **SPECIFICATIONS**

| Minimum working weight, flange mounted, kg (lb)   | 600 (1320)             |
|---------------------------------------------------|------------------------|
| Impact rate, bpm                                  | 500-1700               |
| Operating pressure, bar (psi)                     | 90-130 (1305-1885)     |
| Pressure relief, max bar (psi)                    | 220 (3190)             |
| Oil flow range, I/min (gal/min)                   | 50-150 (13.2-39.6)     |
| Back pressure, max bar (psi)                      | 20 (290)               |
| Input power, kW (hp)                              | 32.5 (44)              |
| Tool diameter, mm (in)                            | 90 (3.54)              |
| Miniexcavator weight, allowed range t (lb)        | 5.8-13.0 (12800-28700) |
| Skid steer, robot weight, allowed range t (lb)    | 3.9-8.7 (8600-19200)   |
| Noise level, measured sound power level, LWA dB   | 130                    |
| Noise level, guaranteed sound power level, LWA dB | 134                    |
|                                                   |                        |