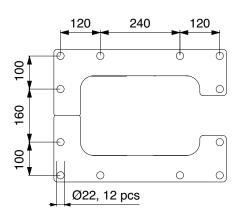

# **SPECIFICATIONS**

| Minimum working weight, flange mounted, kg (lb)   | 600 (1320)             |
|---------------------------------------------------|------------------------|
| Impact rate, bpm                                  | 500-1700               |
| Operating pressure, bar (psi)                     | 90-130 (1305-1885)     |
| Pressure relief, max bar (psi)                    | 220 (3190)             |
| Oil flow range, I/min (gal/min)                   | 50-150 (13.2-39.6)     |
| Back pressure, max bar (psi)                      | 20 (290)               |
| Input power, kW (hp)                              | 32.5 (44)              |
| Tool diameter, mm (in)                            | 90 (3.54)              |
| Miniexcavator weight, allowed range t (lb)        | 5.8-13.0 (12800-28700) |
| Skid steer, robot weight, allowed range t (lb)    | 3.9-8.7 (8600-19200)   |
| Noise level, measured sound power level, LWA dB   | 130                    |
| Noise level, guaranteed sound power level, LWA dB | 134                    |
|                                                   |                        |